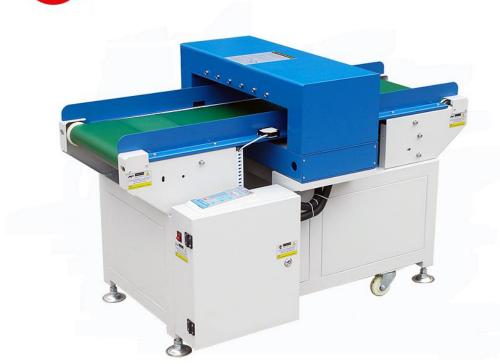

# Introduction

Name: ZL-4003A Industrial Textile Conveyor Belt Metal Detector

- $\rightarrow$ Direct Manufacturer.
- $\rightarrow$  Excellent Quality.
- → Technical Innovation.
- $\rightarrow$  Fast Shipping.
- →Superior Service.

#### **Machine Pictures:**

Tel: <u>+86-769-33657986</u>
Website: <u>www.zltester.com</u>

Fax: +86-769-33657987 E-mail:\_Zhongli@zltester.com